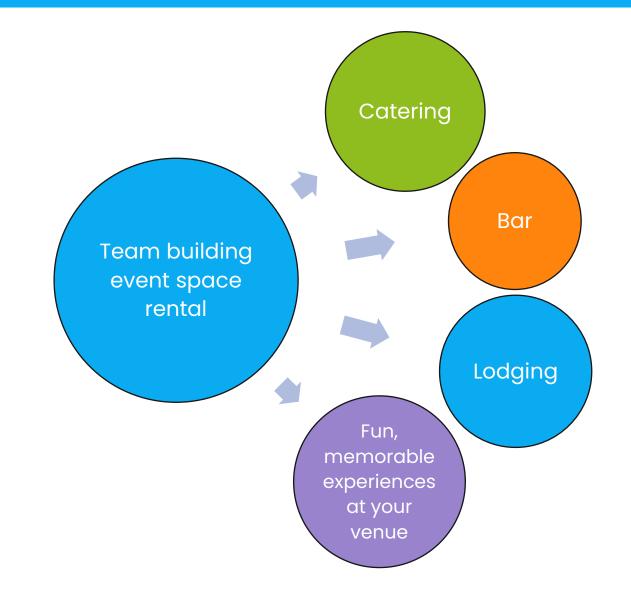

### Keep business on-site

Every corporate event needs a venue. Let's bring them to yours.

Our clients are looking for more than just a meeting space, they come to us for a full **experience**. That means more business for you, from catering, to bar services, sometimes even lodging.