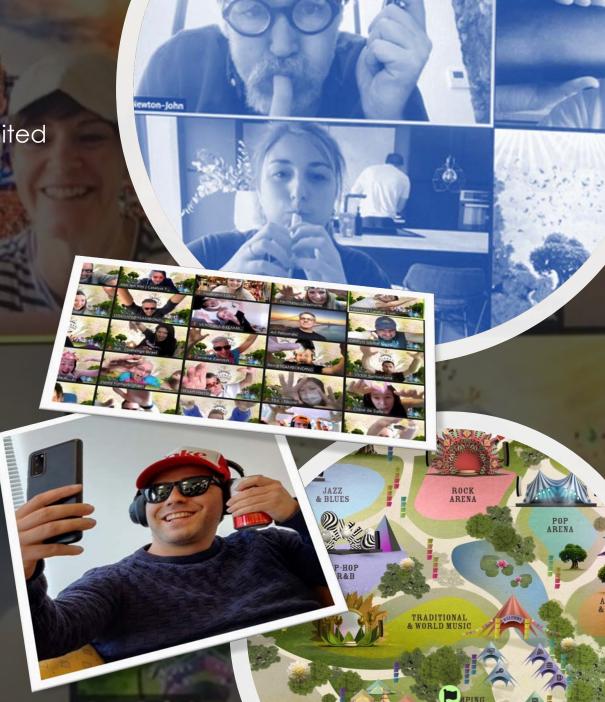

## **Activity Overview**

- Teams represent a group of friends going to a summer music festival
- They set out to find 7 'virtual' music stages each with a different music genre
- Along the way they accumulate points by solving riddles, researching acts, recreating 'festival moments' and answering 'pop-up' questions
- Limited time and resources put team dynamics to the test, challenging them to be creative and look for opportunity
- The team with the most points wins!